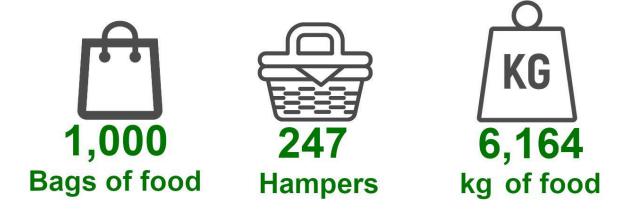

#### Achievements & Performance

This year we fed 6,992 people, of whom 39% were children. This was an increase of 50% on the prior year.

Across the Trussell Trust network 3 million food parcels were distributed, an increase of 37% on the prior year.

#### FOOD DONATIONS

The total food donated in 2022-23 is 67,093kg, exceeded only by the Covid-driven 2020-21 total. However, while this looks like, and is, a huge achievement it is barely keeping pace with the referrals we respond to. 73,333kg of stock was given out in 2022-23, so our stock level has dropped over the year.

Note: 6,164 kg is 8.5% of the total food distributed by BNFB in the whole year 2022-23.

Page 11 of 19