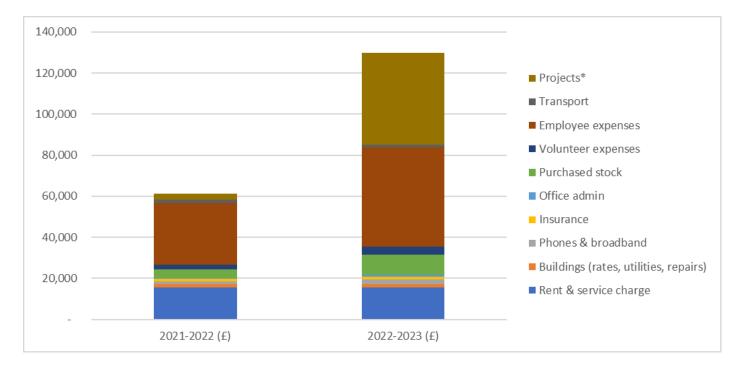

Expenses in the year to 31 March 2023 increased from £61k to £130k.

Additional paid staff (from 2 to 3) and total hours (from 37 to 76) were funded from

grants and unrestricted reserves.
Purchased stock was partially grant-funded with the remainder covered by our Christmas appeal, and the Financial Inclusion Project started in April 2022, paid through BNFB grant funds and covering the full Bradford

| Expenses                              | 2021-2022<br>(£) | 2022-2023<br>(£) |
|---------------------------------------|------------------|------------------|
| Rent & service charge                 | . ,              |                  |
|                                       | 15,565           | 15,696           |
| Buildings (rates, utilities, repairs) | 1,660            | 1,605            |
| Phones & broadband                    | 1,246            | 2,246            |
| Insurance                             | 1,281            | 1,194            |
| Office admin                          | 296              | 1,168            |
| Purchased stock                       | 4,326            | 9,682            |
| Volunteer expenses                    | 2,400            | 3,809            |
| Employee expenses                     | 29,808           | 48,344           |
| Transport                             | 1,741            | 1,521            |
| Projects*                             | 2,826            | 44,652           |
| Total                                 | 61,149           | 129,917          |
|                                       |                  | -                |