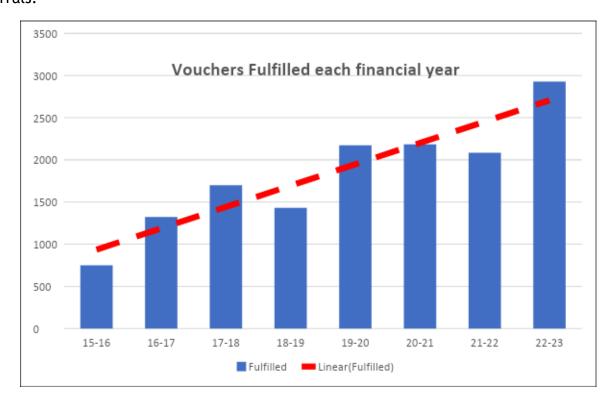

#### The big picture:

A total of 2,925 vouchers or referrals were fulfilled. Each individual household (client) had an average of 1.6 vouchers, so we can estimate that around 1,800 households were supported with crisis food. Given the current "cost of living" crisis the Trussell Trust now accepts that 5 referrals in 6 months is a reasonable definition of crisis. 89% of households received 3 or less food parcels in 6 months and 58% of households received only 1 food parcel in 6 months.

#### **Voucher trends**

Comparison with other years is as we expected, no surprises here! So as the 2018-2019 dip relates to the Shipley Job Centre closing, the 2021-2022 dip relates to government funded Covid provision that took pressure off us. The "trend line" (red) says it all. While we have a big increase from 2021-2022 the long term is a more gradual but still accelerating growth in referrals.

In the year 244 Referral Agents issued a food voucher to clients.

The number of referrals fulfilled each month:

Page 7 of 19

| Apr | May | Jun | Jul | Aug | Sep | Oct | Nov | Dec | Jan | Feb | Mar |
|-----|-----|-----|-----|-----|-----|-----|-----|-----|-----|-----|-----|
| 220 | 213 | 200 | 174 | 200 | 305 | 244 | 188 | 243 | 307 | 315 | 316 |

The sharp increase started somewhere in Summer 2022 but is hard to relate to any specific change in the provision of support. Temporary reductions in referrals fulfilled can be linked to government support such as in July and November 2022 when the Cost of Living payments were made to Universal Credit recipients, which was mirrored across the Trussell Trust network but only lasted around 3 weeks each time.