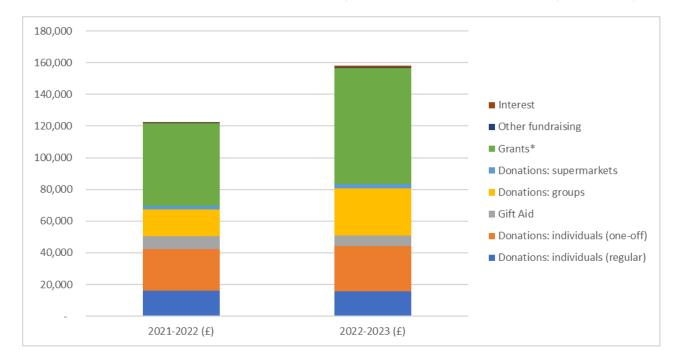

#### **Financial Review**

Income in the year to 31 March 2023 increased from £122k to £158k, driven by increased donations from groups (this covers churches, businesses and local organisations) and grants.

|                                  | 2021-2022 | 2022-2023 |
|----------------------------------|-----------|-----------|
| Income                           | (£)       | (£)       |
| Donations: individuals (regular) | 16,101    | 15,774    |
| Donations: individuals (one-off) | 26,368    | 28,593    |
| Gift Aid                         | 7,966     | 6,576     |
| Donations: groups                | 16,929    | 29,906    |
| Donations: supermarkets          | 2,171     | 2,706     |
| Grants*                          | 52,285    | 72,891    |
| Other fundraising                | 336       | 485       |
| Interest                         | 21        | 1,306     |
| Total                            | 122,177   | 158,237   |