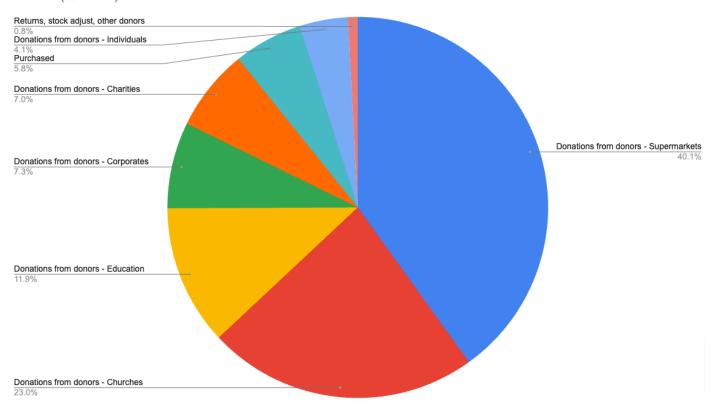

ovision of support. Temporary reductions in referrals fulfilled can be linked to government support such as in July and November 2022 when the Cost of Living payments were made to Universal Credit recipients, which was mirrored across the Trussell Trust network but only lasted around 3 weeks each time.

#### FOOD DONATIONS



The total food donated in 2022-23 is 67,093kg, exceeded only by the Covid-driven 2020-21 total. However, while this looks like, and is, a huge achievement it is barely keeping pace with the referrals we respond to. 73,333kg of stock was given out in 2022-23, so our stock level has dropped over the year.

We purchased an additional 3,915kg of food (2021/22: 1,185kg), in addition to our donated stock.



Page 8 of 19

#### Our main food sources:

Stock in (% of total)



#### MORE THAN EMERGENCY FOOD

Yes, we are a foodbank, but we have a variety of extras that mean we offer more than just emergency food parcels - hence the umbrella term 'more than food'.

Helping people keep healthy also encompasses helping people to keep clean, which we do by offering toiletries and household cleaning supplies. When available, we also offer dog and cat food, both to ensure that the meat/fish in the food parcel is eaten by people rather than offered to pets, but also because looking after a pet improves people's mental health.

#### Signposting Service-Users to Additional Support

As the cafe style interaction didn't resume until March 2022 a small leaflet was created containing key organisations to signpost people to. Each leaflet was tailored to each individual locati