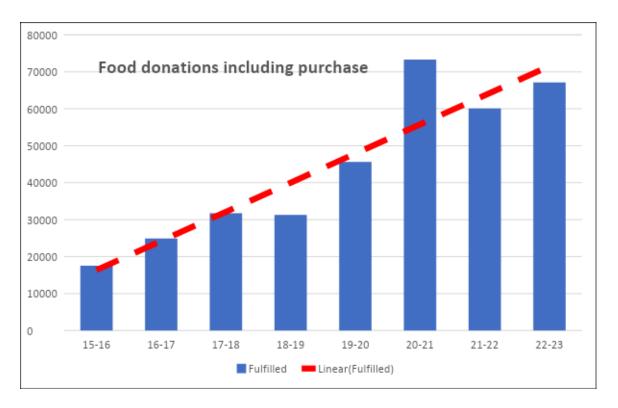

#### FOOD DONATIONS

The total food donated in 2022-23 is 67,093kg, exceeded only by the Covid-driven 2020-21 total. However, while this looks like, and is, a huge achievement it is barely keeping pace with the referrals we respond to. 73,333kg of stock was given out in 2022-23, so our stock level has dropped over the year.

We purchased an additional 3,915kg of food (2021/22: 1,185kg), in addition to our donated stock.

Page 8 of 19